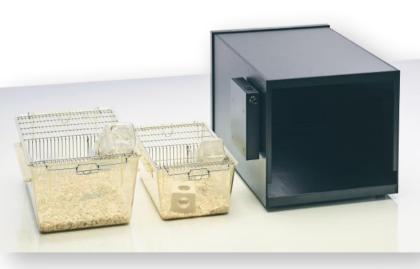

## DarkAdapt

Dark adaptation made easy

Striatech's dark adaptation box takes the hassle out of dark-adapting your experimental animals. DarkAdapt is completely light-tight. Nevertheless, it provides robust ventilation, so that you can thouroughly dark adapt your animal even over extended periods of time, and even in a well-lit laboratory environment.

## **Technical specifications**

- Absolutely light tight
- Robust ventilation
  - · Ultra low-noise fan
  - · More than 100-fold air exchange per hour
- ► Size
  - Inside: 30 cm x 53 cm x 29 cm
  - Outside: 35 cm x 55 cm x 35 cm
  - · Easily fits Type II-long mouse cage or rat cage
- Stationary and mobile use
  - · Keep in lab
  - · Transport between rooms or facilities